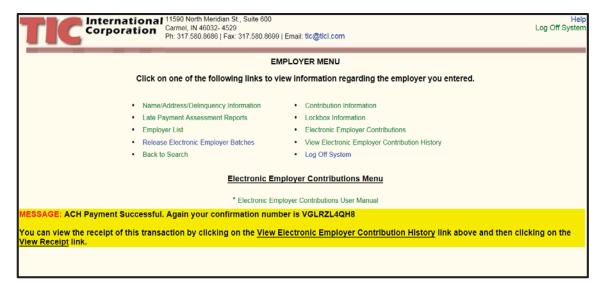

8. After selecting submit payment, you will be returned to the main screen with the confirmation number

- 9. To view the receipt of the transaction, select "View Electronic Employer Contribution History" from the main menu.
- 10. You will find your most recent transactions in this list. Find your confirmation number and select "View Receipt".

11. The "Payment Type Sent" will indicate if the payment is "Mailed in Check" or "ACH (Online) Payment Sent".