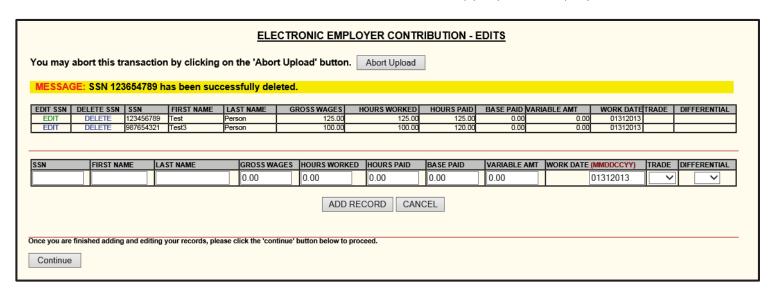

5. To delete a record, click Delete next to the appropriate employee.

- 6. Once you have made all appropriate changes to the records, click Continue to get to the Confirmation page with totals where you can print your receipt to send with your check for processing.
- 7. You may now Abort the file, Process Contribution, Key in supplemental dues or Perform File Edits
- 8. This confirmation page is the same page as processing a new file upload.