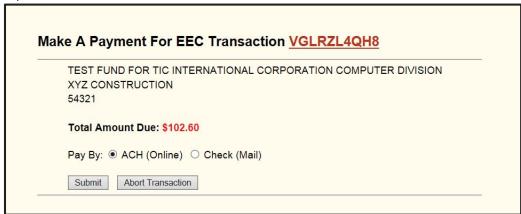

## **ACH Payment (Online) Information**

- 1. Once you select, "Process Contribution" you may select your method of payment. Not all funds are set up with ACH (Online) payments at this time.
- 2. Click the circle next to your payment option and select the "Submit" button.
- 3. You may also abort the transaction.