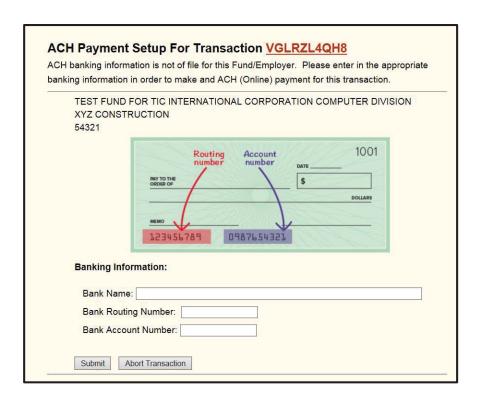

4. The first time you enter this screen you will be asked to set up your banking account information - bank name, routing number and account number.

- 5. Once the information has been entered, you will be taken to this screen to complete the payment.
- 6. You may edit the amount paid by typing in the amount in the blank.
- 7. You may edit the banking information by selecting the "Edit Banking Information" button. You will be returned the payment setup screen.