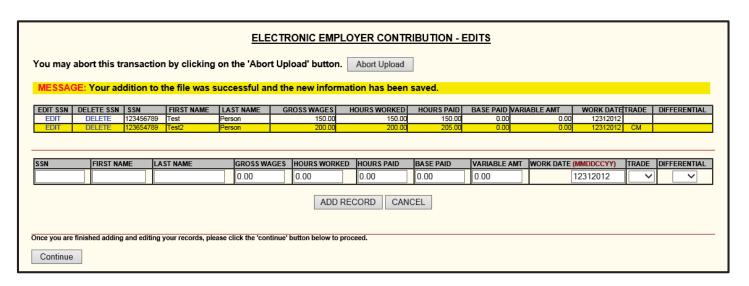

3. To add an employee, select 'Add New Record to File'. Enter SSN, name, and applicable amount fields. The new file will default the same work date for the first record. Change work dates per record as needed. Click Save to return to previous screen.

5. To delete a record, click Delete next to the appropriate employee.

- 6. Once you have made all appropriate changes to the records, click Continue to get to the Confirmation page with totals where you can print your receipt to send with your check for processing.
- 7. You may now Abort the file, Process Contribution, Key in supplemental dues or Perform File Edits
- 8. This confirmation page is the same page as processing a new file upload.