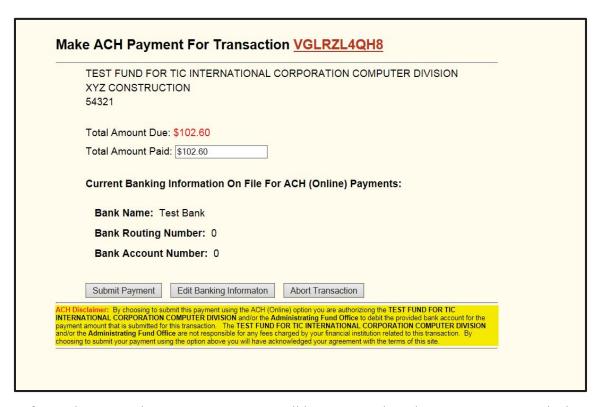

4. The first time you enter this screen you will be asked to set up your banking account information - bank name, routing number and account number.

- 5. Once the information has been entered, you will be taken to this screen to complete the payment.
- 6. You may edit the amount paid by typing in the amount in the blank.
- 7. You may edit the banking information by selecting the "Edit Banking Information" button. You will be returned the payment setup screen.