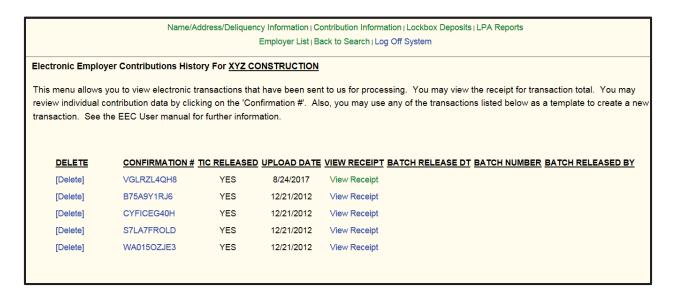

## Viewing Electronic Contribution History

1. The Employer Menu has an option to View Electronic Employer Contribution History. This will show you the files for the work months you have already submitted electronically.

## **Electronic Employer Contributions Menu**

\* Electronic Employer Contributions User Manual

2. To view the confirmation page with totals or to print again, select View Receipt.

| DELETE   | CONFIRMATION # | TIC RELEASED | UPLOAD DATE | VIEW RECEIPT |
|----------|----------------|--------------|-------------|--------------|
| [Delete] | JWUY1DMXK8     | YES          | 1/19/2015   | View Receipt |
| [Delete] | DQYX48ZNS6     | YES          | 2/5/2014    | View Receipt |
| [Delete] | BIPZ69GS2O     | YES          | 9/18/2013   | View Receipt |
| [Delete] | AZC5QJYLCW     | YES          | 9/6/2013    | View Receipt |
| [Delete] | HN3LFIBIYB     | YES          | 9/6/2013    | View Receipt |
| [Delete] | LS8HH8LG0K     | YES          | 9/6/2013    | View Receipt |
| [Delete] | SGP04JHBVJ     | YES          | 9/6/2013    | View Receipt |
| [Delete] | SWBGOLMI0F     | YES          | 9/6/2013    | View Receipt |
| [Delete] | 5LFMNU7EXX     | YES          | 9/5/2013    | View Receipt |
| [Delete] | LP5EDGIVHE     | YES          | 9/5/2013    | View Receipt |
| [Delete] | MIZRCZVF4Q     | YES          | 9/5/2013    | View Receipt |
| [Delete] | Y2ZY16WJ58     | YES          | 9/5/2013    | View Receipt |
| [Delete] | 9CHPQDMERN     | YES          | 9/4/2013    | View Receipt |
| [Delete] | 25LVWXQNWG     | YES          | 9/3/2013    | View Receipt |
| [Delete] | 6VNLIVHTO2     | YES          | 9/3/2013    | View Receipt |
| [Delete] | BQEZJJC4IW     | YES          | 9/3/2013    | View Receipt |
| [Delete] | QE9N3QVA87     | YES          | 9/3/2013    | View Receipt |
| [Delete] | QY6SJGIY9X     | YES          | 9/3/2013    | View Receipt |
| [Delete] | RL20RY65P3     | YES          | 9/3/2013    | View Receipt |
| [Delete] | QT2X4TSUIC     | YES          | 8/30/2013   | View Receipt |