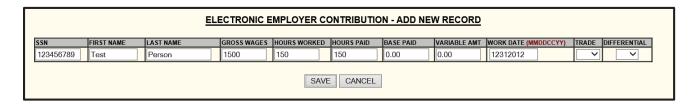

10. Verify the employer information and click Continue.

11. At this screen enter SSN, first name, last name, gross wages, hours worked, hours paid, work date, trade, and differential. Each agreement or Collective Bargaining Agreement (CBA) may require gross wages, hours paid, base paid, etc. Trade and differential may not pertain to every agreement or CBA. If so, leave those fields blank.

12. Press Save to add first employee and key in next employee information

13. Add records until completed then press Continue when finished

\*Note: You may change work date, trade, and differential combinations per employee record.