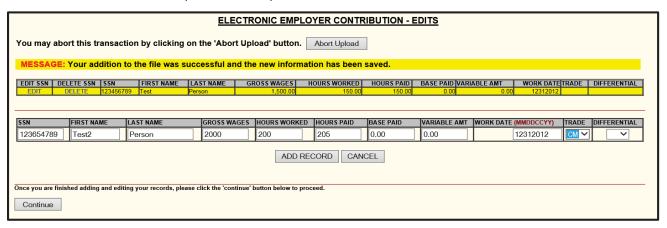

12. Press Save to add first employee and key in next employee information

13. Add records until completed then press Continue when finished

\*Note: You may change work date, trade, and differential combinations per employee record.

- 14. This page displays the entire file summary with sub-total breakdown for each work date, trade, and differential combination. It includes totals for each plan with a total amount due for this contribution file. If you have questions on the rates or amounts and need assistance, contact the TIC Fund Office and ask for the Data Entry Supervisor or the Lead Balancing Clerk. Additional functions are available by clicking the grey boxes at the top of the screen.
  - a. To delete the entries keyed in, click "Abort Upload".
  - b. To edit the data just entered, click "Perform File Edits".
  - c. To enter Supplemental Due, click the "Yes" button after this question.
  - d. To enter the final report for the vendor, click the "Yes" button after this question.