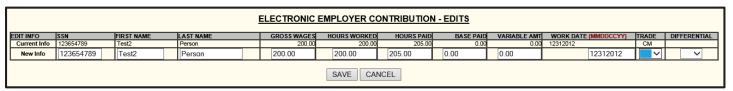

4. To change a record, click Edit. Make all necessary changes and click Save.

|              | ELECTRONIC EMPLOYER CONTRIBUTION - EDITS                                                                                                                                                                                                                                                                                                                                                                                                                                                                                                                                                                                                                                                                                                                                                                                                                                                                                                                                                                                                                                                                                                                                                                                                                                                                                                                                                                                                                                                                                                                                                                                                                                                                                                                                                                                                                                                                                                                                                                                                                                                                                    |            |           |             |              |            |           |              |                      |          |              |
|--------------|-----------------------------------------------------------------------------------------------------------------------------------------------------------------------------------------------------------------------------------------------------------------------------------------------------------------------------------------------------------------------------------------------------------------------------------------------------------------------------------------------------------------------------------------------------------------------------------------------------------------------------------------------------------------------------------------------------------------------------------------------------------------------------------------------------------------------------------------------------------------------------------------------------------------------------------------------------------------------------------------------------------------------------------------------------------------------------------------------------------------------------------------------------------------------------------------------------------------------------------------------------------------------------------------------------------------------------------------------------------------------------------------------------------------------------------------------------------------------------------------------------------------------------------------------------------------------------------------------------------------------------------------------------------------------------------------------------------------------------------------------------------------------------------------------------------------------------------------------------------------------------------------------------------------------------------------------------------------------------------------------------------------------------------------------------------------------------------------------------------------------------|------------|-----------|-------------|--------------|------------|-----------|--------------|----------------------|----------|--------------|
| EDIT INFO    | SSN                                                                                                                                                                                                                                                                                                                                                                                                                                                                                                                                                                                                                                                                                                                                                                                                                                                                                                                                                                                                                                                                                                                                                                                                                                                                                                                                                                                                                                                                                                                                                                                                                                                                                                                                                                                                                                                                                                                                                                                                                                                                                                                         | FIRST NAME | LAST NAME | GROSS WAGES | HOURS WORKED | HOURS PAID | BASE PAID | VARIABLE AMT | WORK DATE (MMDDCCYY) | TRADE    | DIFFERENTIAL |
| Current Info | 123456789                                                                                                                                                                                                                                                                                                                                                                                                                                                                                                                                                                                                                                                                                                                                                                                                                                                                                                                                                                                                                                                                                                                                                                                                                                                                                                                                                                                                                                                                                                                                                                                                                                                                                                                                                                                                                                                                                                                                                                                                                                                                                                                   | Test       | Person    | 150.00      | 150.00       | 150.00     | 0.00      | 0.00         |                      |          |              |
| New Info     | 123456789                                                                                                                                                                                                                                                                                                                                                                                                                                                                                                                                                                                                                                                                                                                                                                                                                                                                                                                                                                                                                                                                                                                                                                                                                                                                                                                                                                                                                                                                                                                                                                                                                                                                                                                                                                                                                                                                                                                                                                                                                                                                                                                   | Test       | Person    | 125         | 125          | 125        | 0.00      | 0.00         | 01312013             | <b>~</b> | ~            |
|              | 125   125   125   125   125   125   125   125   125   125   125   125   125   125   125   125   125   125   125   125   125   125   125   125   125   125   125   125   125   125   125   125   125   125   125   125   125   125   125   125   125   125   125   125   125   125   125   125   125   125   125   125   125   125   125   125   125   125   125   125   125   125   125   125   125   125   125   125   125   125   125   125   125   125   125   125   125   125   125   125   125   125   125   125   125   125   125   125   125   125   125   125   125   125   125   125   125   125   125   125   125   125   125   125   125   125   125   125   125   125   125   125   125   125   125   125   125   125   125   125   125   125   125   125   125   125   125   125   125   125   125   125   125   125   125   125   125   125   125   125   125   125   125   125   125   125   125   125   125   125   125   125   125   125   125   125   125   125   125   125   125   125   125   125   125   125   125   125   125   125   125   125   125   125   125   125   125   125   125   125   125   125   125   125   125   125   125   125   125   125   125   125   125   125   125   125   125   125   125   125   125   125   125   125   125   125   125   125   125   125   125   125   125   125   125   125   125   125   125   125   125   125   125   125   125   125   125   125   125   125   125   125   125   125   125   125   125   125   125   125   125   125   125   125   125   125   125   125   125   125   125   125   125   125   125   125   125   125   125   125   125   125   125   125   125   125   125   125   125   125   125   125   125   125   125   125   125   125   125   125   125   125   125   125   125   125   125   125   125   125   125   125   125   125   125   125   125   125   125   125   125   125   125   125   125   125   125   125   125   125   125   125   125   125   125   125   125   125   125   125   125   125   125   125   125   125   125   125   125   125   125   125   125   125   125   125   125   125   125   125   125 |            |           |             |              |            |           |              |                      |          |              |