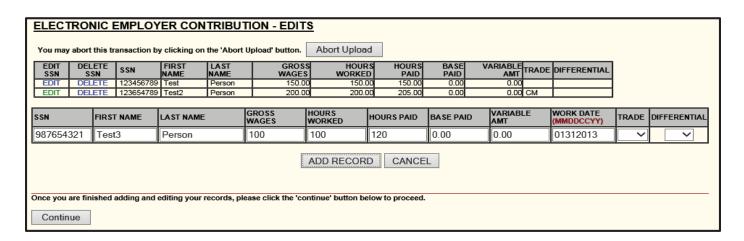

10. Verify the employer information and click Continue.

11. At this screen enter SSN, first name, last name, gross wages, hours worked, hours paid, work date, trade, and differential. Each agreement or Collective Bargaining Agreement (CBA) may require gross wages, hours paid, base paid, etc. Trade and differential may not pertain to every agreement or CBA. If so, leave those fields blank.

12. Press Save to add first employee and key in next employee information

13. Add records until completed then press Continue when finished

\*Note: You may change work date, trade, and differential combinations per employee record.

- 14. This page displays the entire file summary with sub-total breakdown for each work date, trade, and differential combination. It includes totals for each plan with a total amount due for this contribution file. If you have questions on the rates or amounts and need assistance, contact the TIC Fund Office and ask for the Data Entry Supervisor or the Lead Balancing Clerk. Additional functions are available by clicking the grey boxes at the top of the screen.
  - a. To delete the entries keyed in, click "Abort Upload".
  - b. To edit the data just entered, click "Perform File Edits".
  - c. To enter Supplemental Due, click the "Yes" button after this question.
  - d. To enter the final report for the vendor, click the "Yes" button after this question.