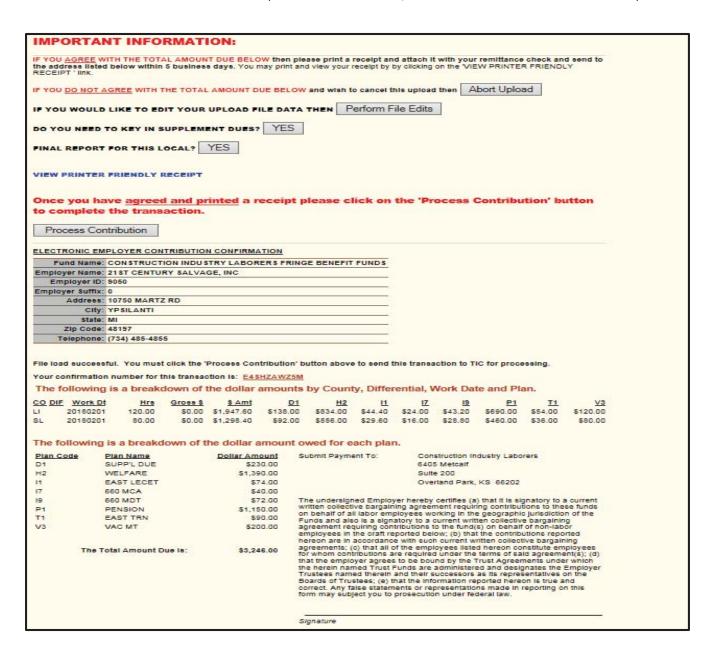

- 14. This page displays the entire file summary with sub-total breakdown for each work date, trade, and differential combination. It includes totals for each plan with a total amount due for this contribution file. If you have questions on the rates or amounts and need assistance, contact the TIC Fund Office and ask for the Data Entry Supervisor or the Lead Balancing Clerk. Additional functions are available by clicking the grey boxes at the top of the screen.
  - a. To delete the entries keyed in, click "Abort Upload".
  - b. To edit the data just entered, click "Perform File Edits".
  - c. To enter Supplemental Due, click the "Yes" button after this question.
  - d. To enter the final report for the vendor, click the "Yes" button after this question.

15. After selecting "Yes" to enter supplemental dues, you will be taken to the screen below. This screen will display the total amount of the dues that will need to be distributed to the counties.

16. Enter the county name by selecting from the drop down menu. The code will be filled in automatically. Enter the Supplemental hours and amount. Click the Save button when done with the county. The Balance due will be displayed in red. Continue entering counties until amount is zero.

17. When all dues have been entered, a green statement will indicate "Dues Amount Total Has Been Met". Click the "Process Supplement Dues". You will return back to the summary page. To complete just click the "Process Contributions button.

20. There is a question on the top section of the file summary page. "THIS IS THE FINAL REPORT FOR REMITTANCES?" Answer yes if this will be your final remittance to this website. This will appear on the receipt printed and mailed with the check.