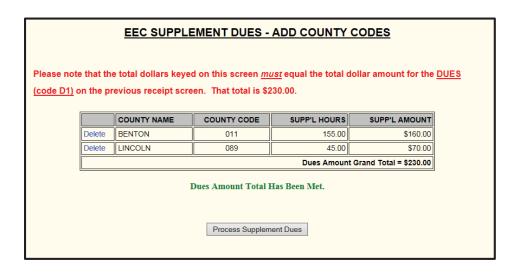

15. After selecting "Yes" to enter supplemental dues, you will be taken to the screen below. This screen will display the total amount of the dues that will need to be distributed to the counties.

16. Enter the county name by selecting from the drop down menu. The code will be filled in automatically. Enter the Supplemental hours and amount. Click the Save button when done with the county. The Balance due will be displayed in red. Continue entering counties until amount is zero.

|        | EEC SUPPLEM             | MENT DUES       | - ADD COUN          | ITY CODES        |                  |
|--------|-------------------------|-----------------|---------------------|------------------|------------------|
|        | e total dollars keyed o |                 |                     | otal dollar amoi | unt for the DUES |
|        | COUNTY NAME             | COUNTY CODE     | SUPP'L HO           | URS SUPP'I       | LAMOUNT          |
| Delete | LINCOLN                 | 089             |                     | 5.00             | \$70.00          |
|        |                         |                 | Dues A              | mount Grand Tot  | al = \$70.00     |
|        |                         | ning Dues Amoun | t Needed is: \$160. | 00               | _                |
|        | COUNTY NAME             | COUNTY CODE     | SUPP'L HOURS        | SUPP'L AMOUNT    |                  |
|        | 110 VARIOUS V           |                 |                     |                  |                  |
|        |                         | SAVE            |                     |                  |                  |
|        |                         | Abort Up        | load                |                  |                  |
|        |                         |                 |                     |                  |                  |

17. When all dues have been entered, a green statement will indicate "Dues Amount Total Has Been Met". Click the "Process Supplement Dues". You will return back to the summary page. To complete just click the "Process Contributions button.