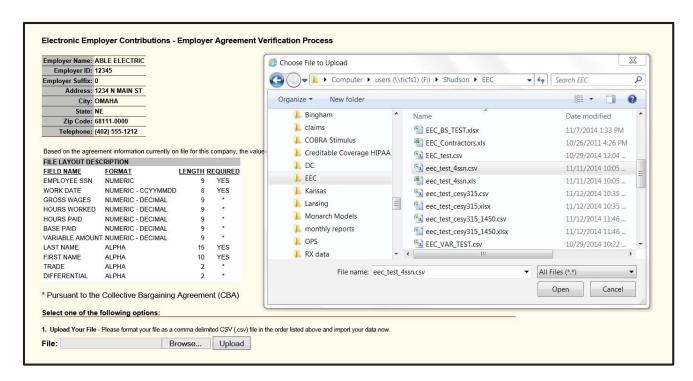

## **Electronic Employer Contributions Menu**

\* Electronic Employer Contributions User Manual

5. Click on Manual Entry Mode or File Upload Entry Mode

Please select the mode of entry for this contribution upload.

**Manual Entry Mode** 

CSV (.csv) Comma Delimited File Upload Entry Mode

- a) Manual Entry mode lets the user key employee reports online with multiple work dates, trades, and differential data in order to transmit a data file to TIC.
- b) Upload File Entry mode provides the user with a web browser to upload a file already created in the file layout per this manual.

6. When selecting CSV Upload Entry Mode verify the employer information and click CONTINUE

7. To upload a file click the Browse button and find the selected file on your computer system. Double click on file or select file and click Open. Click on Upload to submit your file.

NOTE: To continue you must have already created your contribution file in the commaseparated format. To ensure your file contains the proper detail format see pages 27-28.

8. This page will show the uploaded file records with a breakdown by each work date, trade, and differential. It will also include the totals for each plan with a total amount due for this contribution file. If you have questions on the rates or amounts and need assistance, contact the TIC Fund Office and ask for the Data Entry Supervisor or the Lead Balancing Clerk.