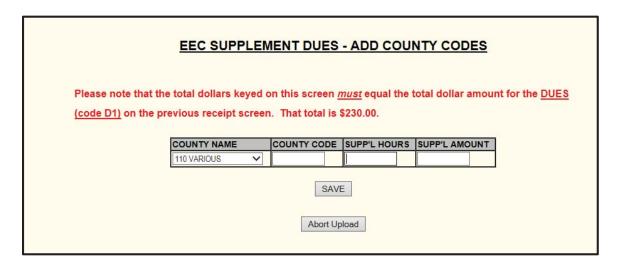

15. After selecting "Yes" to enter supplemental dues, you will be taken to the screen below. This screen will display the total amount of the dues that will need to be distributed to the counties.

16. Enter the county name by selecting from the drop down menu. The code will be filled in automatically. Enter the Supplemental hours and amount. Click the Save button when done with the county. The Balance due will be displayed in red. Continue entering counties until amount is zero.

|        | EEC SUPPLEM             | MENT DUES       | - ADD COUN          | ITY CODES        |                  |
|--------|-------------------------|-----------------|---------------------|------------------|------------------|
|        | e total dollars keyed o |                 |                     | otal dollar amoi | unt for the DUES |
|        | COUNTY NAME             | COUNTY CODE     | SUPP'L HO           | URS SUPP'I       | LAMOUNT          |
| Delete | LINCOLN                 | 089             |                     | 5.00             | \$70.00          |
|        |                         |                 | Dues A              | mount Grand Tot  | al = \$70.00     |
|        |                         | ning Dues Amoun | t Needed is: \$160. | 00               | _                |
|        | COUNTY NAME             | COUNTY CODE     | SUPP'L HOURS        | SUPP'L AMOUNT    |                  |
|        | 110 VARIOUS V           |                 |                     |                  |                  |
|        |                         | SAVE            |                     |                  |                  |
|        |                         | Abort Up        | load                |                  |                  |
|        |                         |                 |                     |                  |                  |