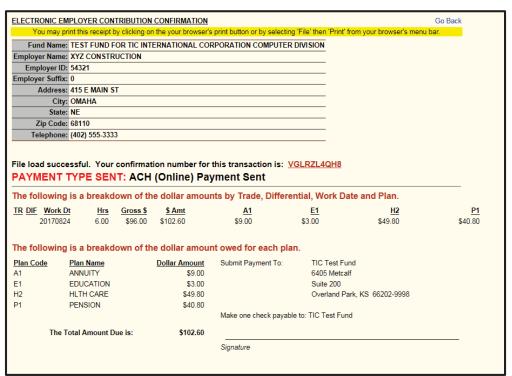

## PROCESS CONTRIBUTION

- 1. Click Process Contribution to complete the manual file upload. If an additional receipt is necessary, go to View Electronic Employer Contribution History, select the confirmation number, and click on View Receipt. Use your browser print button.
- 2. \*Please include this confirmation receipt with the payment\*

11. The "Payment Type Sent" will indicate if the payment is "Mailed in Check" or "ACH (Online) Payment Sent".