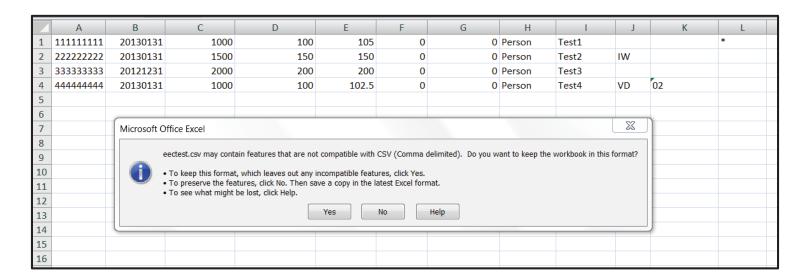

6. When selecting CSV Upload Entry Mode verify the employer information and click CONTINUE

7. To upload a file click the Browse button and find the selected file on your computer system. Double click on file or select file and click Open. Click on Upload to submit your file.

NOTE: To continue you must have already created your contribution file in the commaseparated format. To ensure your file contains the proper detail format see pages 27-28.

8. This page will show the uploaded file records with a breakdown by each work date, trade, and differential. It will also include the totals for each plan with a total amount due for this contribution file. If you have questions on the rates or amounts and need assistance, contact the TIC Fund Office and ask for the Data Entry Supervisor or the Lead Balancing Clerk.