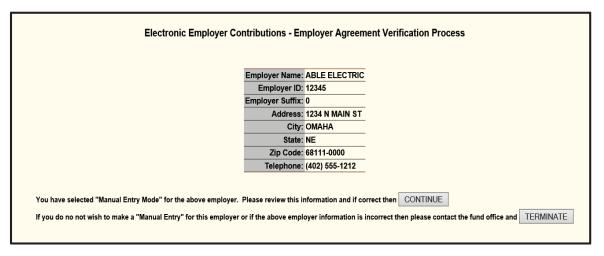

6. When selecting CSV Upload Entry Mode verify the employer information and click CONTINUE

7. To upload a file click the Browse button and find the selected file on your computer system. Double click on file or select file and click Open. Click on Upload to submit your file.

10. Verify the employer information and click Continue.

11. At this screen enter SSN, first name, last name, gross wages, hours worked, hours paid, work date, trade, and differential. Each agreement or Collective Bargaining Agreement (CBA) may require gross wages, hours paid, base paid, etc. Trade and differential may not pertain to every agreement or CBA. If so, leave those fields blank.