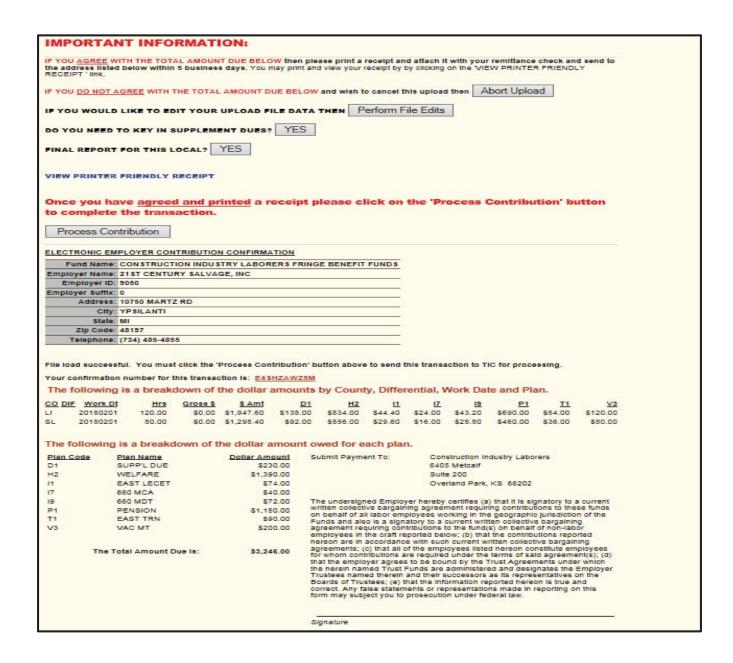

- 14. This page displays the entire file summary with sub-total breakdown for each work date, trade, and differential combination. It includes totals for each plan with a total amount due for this contribution file. If you have questions on the rates or amounts and need assistance, contact the TIC Fund Office and ask for the Data Entry Supervisor or the Lead Balancing Clerk. Additional functions are available by clicking the grey boxes at the top of the screen.
  - a. To delete the entries keyed in, click "Abort Upload".
  - b. To edit the data just entered, click "Perform File Edits".
  - c. To enter Supplemental Due, click the "Yes" button after this question.
  - d. To enter the final report for the vendor, click the "Yes" button after this question.

15. After selecting "Yes" to enter supplemental dues, you will be taken to the screen below. This screen will display the total amount of the dues that will need to be distributed to the counties.

16. Enter the county name by selecting from the drop down menu. The code will be filled in automatically. Enter the Supplemental hours and amount. Click the Save button when done with the county. The Balance due will be displayed in red. Continue entering counties until amount is zero.

17. When all dues have been entered, a green statement will indicate "Dues Amount Total Has Been Met". Click the "Process Supplement Dues". You will return back to the summary page. To complete just click the "Process Contributions button.

20. There is a question on the top section of the file summary page. "THIS IS THE FINAL REPORT FOR REMITTANCES?" Answer yes if this will be your final remittance to this website. This will appear on the receipt printed and mailed with the check.