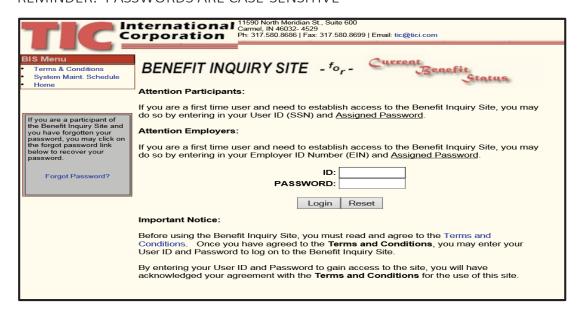

## **Electronic Submission Instructions**

1. Go to www.tici.com web page and select Benefit Inquiry Site.

2. Sign on to the TIC Benefit Inquiry Site using your Employer Identification Number assigned by the Fund Office. First-time employers should contact the TIC Fund Office for a one-time generic password. Employers posting to multiple funds will need each fund number's generic password; however, the employer may assign the same personal password for each fund during the setup process for each fund.

## REMINDER: PASSWORDS ARE CASE-SENSITIVE

3. First-time users should enter their personal information and set up a new password. Should the password be misplaced or forgotten, contact the TIC Fund Office to reset your password.

NOTE: Once the employer and personal information is entered, the user will return to the Log on Screen to enter the Employer Identification Number with the new password.

4. At the Employer Menu click on Electronic Employer Contributions.