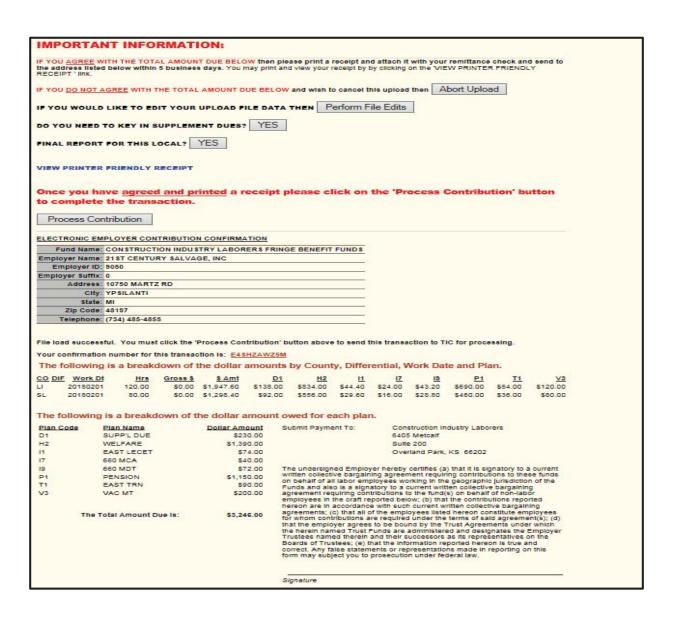

NOTE: To continue you must have already created your contribution file in the commaseparated format. To ensure your file contains the proper detail format see pages 27-28.

8. This page will show the uploaded file records with a breakdown by each work date, trade, and differential. It will also include the totals for each plan with a total amount due for this contribution file. If you have questions on the rates or amounts and need assistance, contact the TIC Fund Office and ask for the Data Entry Supervisor or the Lead Balancing Clerk.

- 14. This page displays the entire file summary with sub-total breakdown for each work date, trade, and differential combination. It includes totals for each plan with a total amount due for this contribution file. If you have questions on the rates or amounts and need assistance, contact the TIC Fund Office and ask for the Data Entry Supervisor or the Lead Balancing Clerk. Additional functions are available by clicking the grey boxes at the top of the screen.
  - a. To delete the entries keyed in, click "Abort Upload".
  - b. To edit the data just entered, click "Perform File Edits".
  - c. To enter Supplemental Due, click the "Yes" button after this question.
  - d. To enter the final report for the vendor, click the "Yes" button after this question.