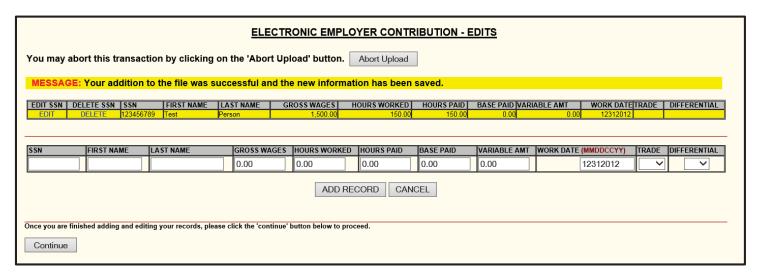

12. Press Save to add first employee and key in next employee information

13. Add records until completed then press Continue when finished

\*Note: You may change work date, trade, and differential combinations per employee record.

- 14. This page displays the entire file summary with sub-total breakdown for each work date, trade, and differential combination. It includes totals for each plan with a total amount due for this contribution file. If you have questions on the rates or amounts and need assistance, contact the TIC Fund Office and ask for the Data Entry Supervisor or the Lead Balancing Clerk. Additional functions are available by clicking the grey boxes at the top of the screen.
  - a. To delete the entries keyed in, click "Abort Upload".
  - b. To edit the data just entered, click "Perform File Edits".
  - c. To enter Supplemental Due, click the "Yes" button after this question.
  - d. To enter the final report for the vendor, click the "Yes" button after this question.

18. Click on Abort Upload to erase contribution file and it will return back to the main Employer Menu. A message that your file has been successfully aborted will display.

19. Click on Perform File Edits to view the data entered from the manual entries. Options include deleting a record, adding another employee, or changing information on an existing employee by using the on-screen instructions.