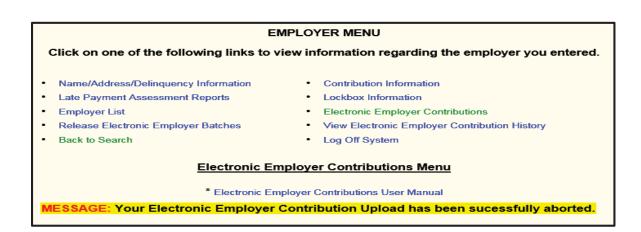

18. Click on Abort Upload to erase contribution file and it will return back to the main Employer Menu. A message that your file has been successfully aborted will display.

19. Click on Perform File Edits to view the data entered from the manual entries. Options include deleting a record, adding another employee, or changing information on an existing employee by using the on-screen instructions.