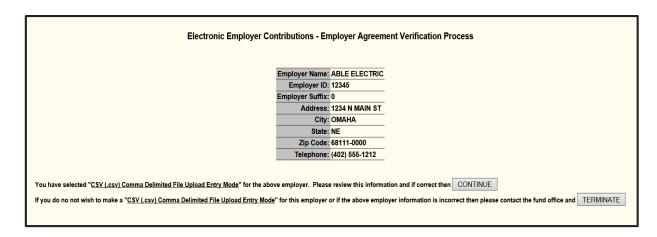

6. When selecting CSV Upload Entry Mode verify the employer information and click CONTINUE

7. To upload a file click the Browse button and find the selected file on your computer system. Double click on file or select file and click Open. Click on Upload to submit your file.