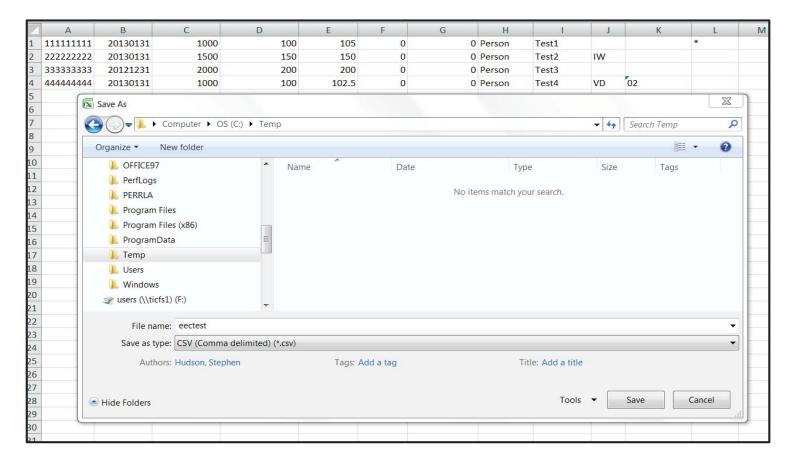

6. When selecting CSV Upload Entry Mode verify the employer information and click CONTINUE

7. To upload a file click the Browse button and find the selected file on your computer system. Double click on file or select file and click Open. Click on Upload to submit your file.

NOTE: To continue you must have already created your contribution file in the commaseparated format. To ensure your file contains the proper detail format see pages 27-28.

8. This page will show the uploaded file records with a breakdown by each work date, trade, and differential. It will also include the totals for each plan with a total amount due for this contribution file. If you have questions on the rates or amounts and need assistance, contact the TIC Fund Office and ask for the Data Entry Supervisor or the Lead Balancing Clerk.